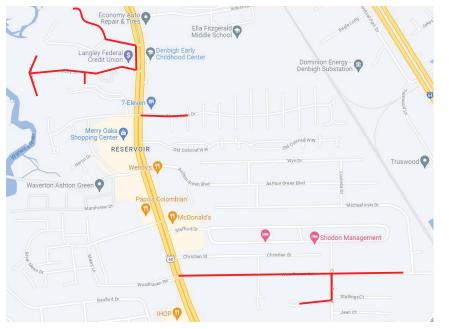

# Patricia SAVE

Project map, affected streets highlighted in red

The work in your neighborhood is part of the **Steps to Advance Virginia's Energy (SAVE)** program, our company's modernization initiative aimed at renewing our existing natural gas infrastructure. During this project, we will replace aging, older pipes with new pipes that are more durable, reduce methane emissions and are less expensive to maintain.

## City affected – Newport News, VA

## Streets affected

| Bethal Rd.     | South Oak Ct.    |
|----------------|------------------|
| Boulder Dr.    | South Pine Ct.   |
| Cypress Ter.   | South Spruce Ct. |
| Judy Dr.       | Teardrop Ln.     |
| Merry Oaks Dr. | Warwick Blvd.    |
| Patricia Dr.   | Williamson Dr.   |
| South Elm Ct.  | Woodhaven Rd.    |
|                |                  |