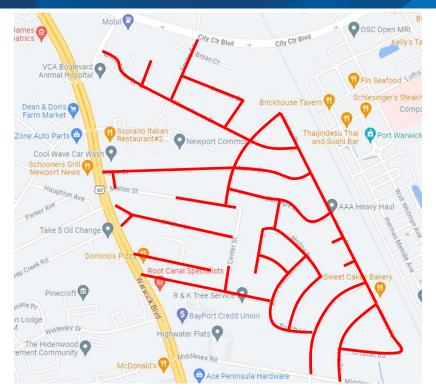

# **ALPINE SAVE**

Project map, affected streets highlighted in red

The work in your neighborhood is part of Steps to Advance Virginia's Energy (SAVE), our company's modernization plan aimed at renewing our existing natural gas infrastructure. During this project, we will replace aging, older pipes with new polyethylene plastic pipes that are more durable, reduce our methane emissions and are less expensive to maintain,

## City affected -**Newport News**

#### Streets affected

| Alpine St        | Marrow Dr      |
|------------------|----------------|
| Autumn Cir       | Massey Ln      |
| Avery Cres       | Mellon St      |
| Bosch Ln         | Middlesex Rd   |
| Bryant Ct        | Moline Dr      |
| Burnham Pl       | Nettles Dr.    |
| Carnegie Dr      | Penn Cir       |
| Center St        | Pennington Ave |
| City Center Blvd | Spring Rd      |
| Croatan Rd       | Spur Ct        |
| Dove Ct          | Summer Dr      |
| Edmond Dr        | Warwick Blvd   |
| Huxley Pl        | Whites Ln      |
| Kohler Cres      | Whittier Ave   |
| Lynn Dr          | Winterhaven Dr |
|                  |                |