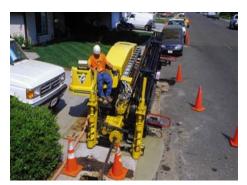

Operators installing main use directional drill technology to minimize the impact on residents and traffic. Any disturbance to streets, driveways, and property is temporary and will be restored to the condition it was in prior to the renewal project.