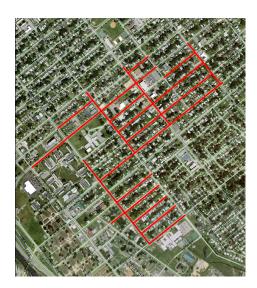

## Virginia Natural Gas Pipeline Replacement Project

**Project Name: 23rd Street Renewal Project** 

Project Map, Affected Streets Highlighted in Red

## **Streets Affected**

| 6th St.       |  |
|---------------|--|
| 7th St.       |  |
| 8th St.       |  |
| 9th St.       |  |
| 20th St.      |  |
| 21st St.      |  |
| 22nd St.      |  |
| 23rd St.      |  |
| 24th St.      |  |
| 25th St.      |  |
| Hampton Ave.  |  |
| Madison Ave.  |  |
| Marshall Ave. |  |
| Drcutt Ave.   |  |
| Roanoke Ave.  |  |
| Wickham Ave.  |  |

700 Block 700 Block 700 Block 600-700 Blocks 600-700 Blocks 700-800 Blocks 800-1000 Blocks 800-1000 Blocks 800-1000 Blocks 600-900 Blocks 700-1000 Blocks 1600-2200 Blocks 1600-2600 Blocks 2100-2600 Blocks 2100-2400 Blocks 2100-2600 Blocks