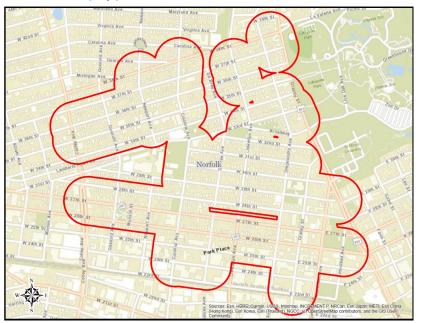

#### Affected areas

| W 23 <sup>rd</sup> St | W 33 <sup>rd</sup> St |
|-----------------------|-----------------------|
| W 24th St             | W 34 <sup>th</sup> St |
| W 25 <sup>th</sup> St | W 35 <sup>th</sup> St |
| E 26 <sup>th</sup> St | W 36 <sup>th</sup> St |
| W 26 <sup>th</sup> St | Colley Ave            |
| E 27th St             | Colonial Ave          |
| W 27 <sup>th</sup> St | Debree Ave            |
| W 28 <sup>th</sup> St | Gosnold Ave           |
| E 29th St             | Granby St             |
| W 29 <sup>th St</sup> | Llewellyn Ave         |
| W 30 <sup>th</sup> St | Monticello Ave        |
| W 31 <sup>st</sup> St | Newport Ave           |
| W 32 <sup>nd</sup> St | Omohundro Ave         |
|                       |                       |