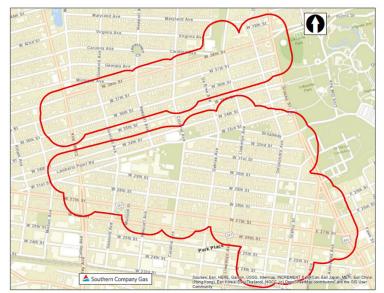

#### Affected areas

| W 25 <sup>th</sup> St | Broadway St    |
|-----------------------|----------------|
| E 27 <sup>th</sup> St | Colley Ave     |
| W 27 <sup>th</sup> St | Colonial Ave   |
| E 28 <sup>th</sup> St | Debree Ave     |
| W 28 <sup>th</sup> St | Gosnold Ave    |
| W 29 <sup>th</sup> St | Granby St      |
| W 30 <sup>th</sup> St | Llewellyn Ave  |
| W 30 <sup>th</sup> St | Llewellyn Ave  |
| W 31 <sup>st</sup> St | Monticello Ave |
| W 32 <sup>nd</sup> St | Newport Ave    |
| W 33 <sup>rd</sup> St | Omohundro Ave  |
| W37th St              | Omonunuro Ave  |